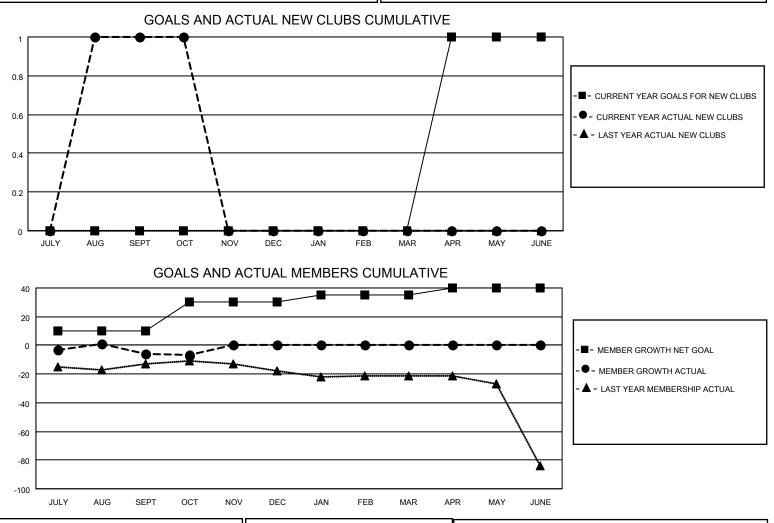

## LOCATION PENNSYLVANIA

District 14 F

Results as of: 10/31/2021

| Clubs                 |               |           |               | Members               |                        |                         |                                                    |
|-----------------------|---------------|-----------|---------------|-----------------------|------------------------|-------------------------|----------------------------------------------------|
| RESULTS FOR 2021-2022 |               |           |               | RESULTS FOR 2021-2022 |                        |                         |                                                    |
| QUARTER               | NEW CLUB GOAL | NEW CLUBS | DROPPED CLUBS | QUARTER               | BER GROWTH NET<br>GOAL | MEMBER GROWTH<br>ACTUAL | DROPPED<br>MEMBERS ACTUAL<br>(including transfers) |
| JULY/AUG/SEPT         | 0             | 1         | 1             | JULY/AUG/SEPT         | 10                     | 21                      | 24                                                 |
| OCT/NOV/DEC           | 0             | 0         | 0             | OCT/NOV/DEC           | 20                     | 5                       | 6                                                  |
| JAN/FEB/MAR           | 0             | 0         | 0             | JAN/FEB/MAR           | 5                      | 0                       | 0                                                  |
| APR/MAY/JUNE          | 1             | 0         | 0             | APR/MAY/JUNE          | 5                      | 0                       | 0                                                  |